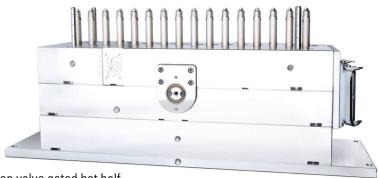

#### **IFLOW MANIFOLD TECHNOLOGY**

- Industry leading mold fill balance.
- Change color up to 45% faster.

12 drop valve gated hot half