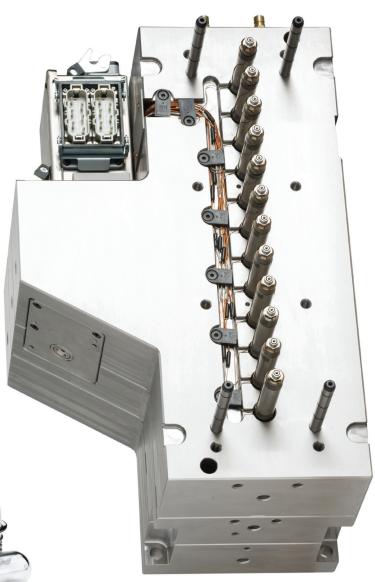

#### **IFLOW MANIFOLD TECHNOLOGY**

- Industry leading mold fill balance.
- Change color up to 45% faster.

12 drop valve gated hot half

# **iFLOW TECHNOLOGY**

16 drop valve gated hot half

Please speak to a Mold-Masters representative for complete warranty details. Some conditions and/or limitations apply. Subject to change without notice. ¹ Valid with the purchase of a TempMaster controller <u>OR</u> hot half on the same PO. Warranty limited to heating circuits of select components which may differ depending on the hot runner system. ² Valid with the purchase of a TempMaster controller <u>AND</u> hot half on the same PO. Warranty limited to heating circuits of select components which may differ depending on the hot runner system.