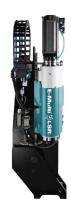

## E-Multi LSR

Looking to enter the expanding LSR market? Mold-Masters has everything you need to get you started. E-Multi is a precision, servo controlled LSR auxiliary injection unit that easily and economically converts your existing single shot equipment to enable multi-shot and multi-material molding. Expand your operations potential and save money. The proven E-Multi platform is fully compatible with any IMM and the ideal solution for precision molding 2k or greater applications.