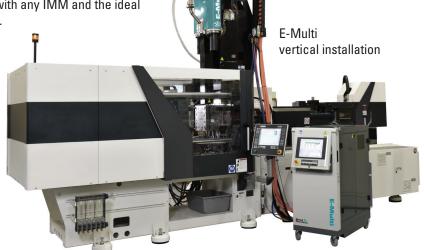

## E-Multi LSR

Looking to enter the expanding LSR market? Mold-Masters has everything you need to get you started. E-Multi is a precision, servo controlled LSR auxiliary injection unit that easily and economically converts your existing single shot equipment to enable multi-shot and multi-material molding. Expand your operations potential and save money. The proven E-Multi platform is fully compatible with any IMM and the ideal solution for precision molding 2k or greater applications.