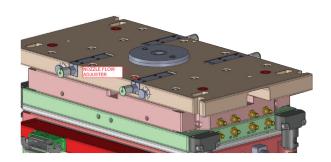

#### **VALVE GATE FLOW CONTROL**

- Regulate flow to enhance fill balance.
- Simple opening stroke dial adjustment.

#### **Actuation Control**

• Flow Control, SVG or Synchro Plate.