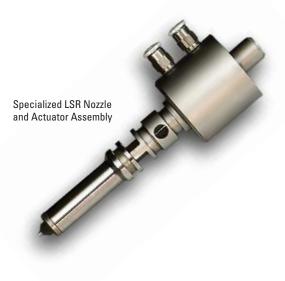

#### **SPECIALIZED LSR NOZZLES**

- · Wide shot range.
- · Tight pitch capabilities.
- Optimized gate design allows for faster cycles times and exceptional part quality.

#### **VALVE GATED DESIGNS**

- Exceptional process control.
- · Wider range of material viscosity compatibility.
- · Long term maintenance cost savings.

#### **VALVE GATE FLOW CONTROL**

- Regulate flow to enhance fill balance.
- Simple opening stroke dial adjustment.