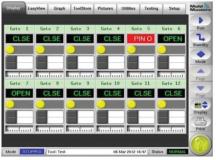

### **ENHANCED FILL CONTROL**

- · Programmable sequence and timing.
- Manage up to 24 valves.
- · Up to 4 steps per cycle.

#### LARGE INTUITIVE TOUCH SCREEN HMI

- Quick and easy process monitoring and adjustments.
- · Real time graphs.
- · Configurable Easy View status page.