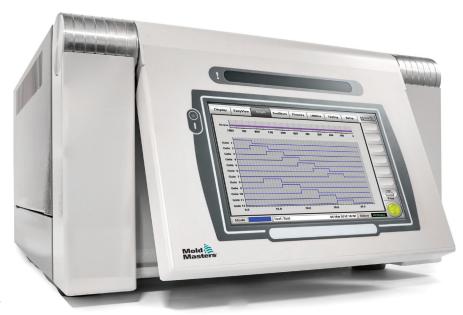

SVG Standalone Controller Unit

Quick and simple process set-up

#### LARGE INTUITIVE TOUCH SCREEN HMI

- Quick and easy process monitoring and adjustments.
- · Real time graphs.
- · Configurable Easy View status page.