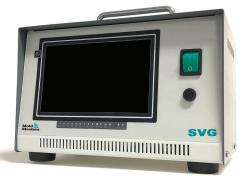

SVG Standalone Controller Unit

Quick and simple process set-up

## **SPECIFICATIONS**

Model: SVG-12C1

| Screen                    | 7" Color Touch Screen             |  |  |
|---------------------------|-----------------------------------|--|--|
| Valve Gates               | 8, 12 or 24                       |  |  |
| Gate Activation           | Single Solenoid Valves            |  |  |
| Digital Inputs            | Pin Position Back/Forward         |  |  |
| Input Triggering          | Dry Contact or 24VDC              |  |  |
| Digital Input Triggers    | Programmable Sequence Start       |  |  |
| Digital Outputs           | Fused at 2 amps                   |  |  |
| Analog Inputs             | (2) 0-10 volts, 4-20ma            |  |  |
| Modes                     | Automatic and Manual              |  |  |
| Timer Selections          | Absolute and Incremental          |  |  |
| <b>Gate Confirmations</b> | Pin Position Feedback             |  |  |
| Analog Signals            | Position, Pressure and Volumetric |  |  |
| Power Supply              | 500W or 1,000W 24VDC              |  |  |