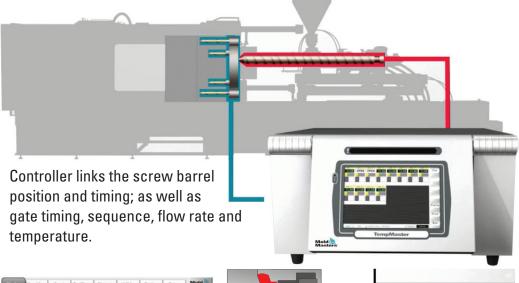

#### **IMM COMMUNICATION**

- Controller links triggers to the IMM.
- Ensures process precision and repeatability.

# **SEQUENTIAL VALVE GATE CONTROL**

Enhanced control of valve gate flow sequence and timing for pneumatic or hydraulic systems. Improve mold balance and part quality. Essential control when molding complex or large parts.