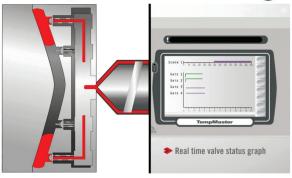

#### LARGE INTUITIVE TOUCH SCREEN HMI

- Quick and easy process monitoring and adjustments.
- · Real time graphs.
- · Configurable Easy View status page.