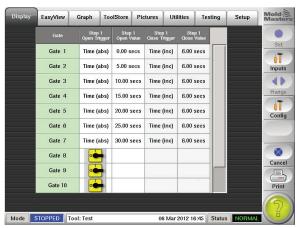

### **ENHANCED FILL CONTROL**

- · Programmable sequence and timing.
- Manage up to 24 valves.
- · Up to 4 steps per cycle.

#### LARGE INTUITIVE TOUCH SCREEN HMI

- Quick and easy process monitoring and adjustments.
- · Real time graphs.
- · Configurable Easy View status page.