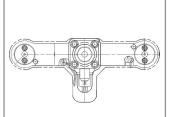

# **MANIFOLD OPTIONS**

1-Drop Offset/In-Line

2-Drop T

4-Drop In-Line

4-Drop X

4-Drop H

8-Drop XX

8-Drop HH