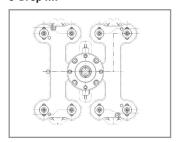

# **MANIFOLD OPTIONS**

1-Drop Offset/In-Line

2-Drop T

4-Drop In-Line

4-Drop X

4-Drop H

8-Drop XX

8-Drop HH