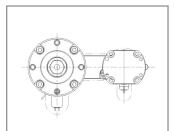

# **MANIFOLD OPTIONS**

1-Drop Offset/In-Line

2-Drop T

4-Drop In-Line

4-Drop X

4-Drop H

8-Drop XX

8-Drop HH