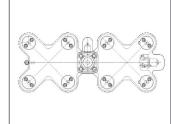

# **MANIFOLD OPTIONS**

1-Drop Offset/In-Line

2-Drop T

4-Drop In-Line

4-Drop X

4-Drop H

8-Drop XX

8-Drop HH