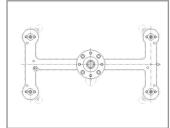

# **MANIFOLD OPTIONS**

1-Drop Offset/In-Line

2-Drop T

4-Drop In-Line

4-Drop X

4-Drop H

8-Drop XX

8-Drop HH