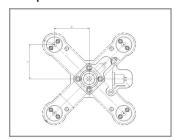

# **MANIFOLD OPTIONS**

1-Drop Offset/In-Line

2-Drop T

4-Drop In-Line

4-Drop X

4-Drop H

8-Drop XX

8-Drop HH