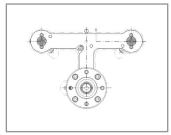

# **MANIFOLD OPTIONS**

1-Drop Offset/In-Line

2-Drop T

4-Drop In-Line

4-Drop X

4-Drop H

8-Drop XX

8-Drop HH