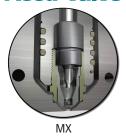

## **VALVE GATING OPTIONS**

- Bi-Metallic C-Valve
- Hot Valve
- Accu-Valve CX
- Accu-Valve MX

#### Accu-Valve