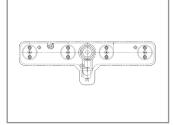

# **MANIFOLD OPTIONS**

1-Drop Offset/In-Line

2-Drop T

4-Drop In-Line

4-Drop X

4-Drop H

8-Drop XX

8-Drop HH