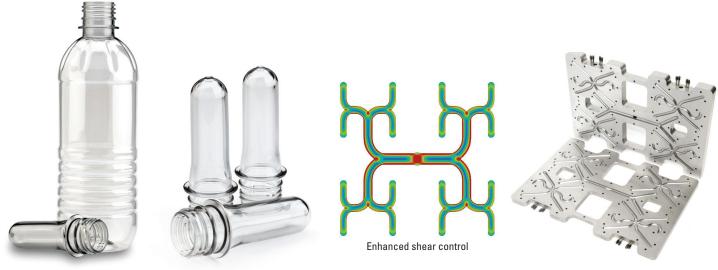

# THE NEW SPECIALIZED HOT RUNNER SYSTEM FOR 2-STAGE PET PREFORMS

PET-Series incorporates features that focus on enhancing part quality, increasing productivity and lowering part cost. PET systems are compatible with many industry standard layouts, existing molds and fit into all major machine platforms including those with post mold technology. Now includes MasterSHIELD Technology, as standard, for enhanced leakage protection.

### **iFLOW Manifold Technology**

- · Multi-level manifold design.
- · Best in-class melt management.
- Extensive flexibility for design optimization.
- · Industry leading mold fill balance.
- Rapid performance.
- · Reduced AA levels.