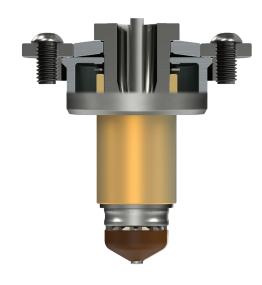

#### **NEW PET Nozzle**

- · Improved thermal profile.
- Field replaceable heater sleeve.
- NEW MasterSHIELD Leak Protection Technology.
- Increased service life of nozzle tip insulators.
- · Low power consumption.

## NEW MASTERSHIELD LEAK PROTECTION TECHNOLOGY

- A robust spring design that maintains the seal between the nozzle and manifold.
- Provides a more consistent sealing force vs. conventional designs.
- Minimizes risk of plate deflection/bowing that causes leakage and reduces gate wear.
- Offers a much wider and more reliable range of operation.
- Minimizes excessive load on the entire stack.