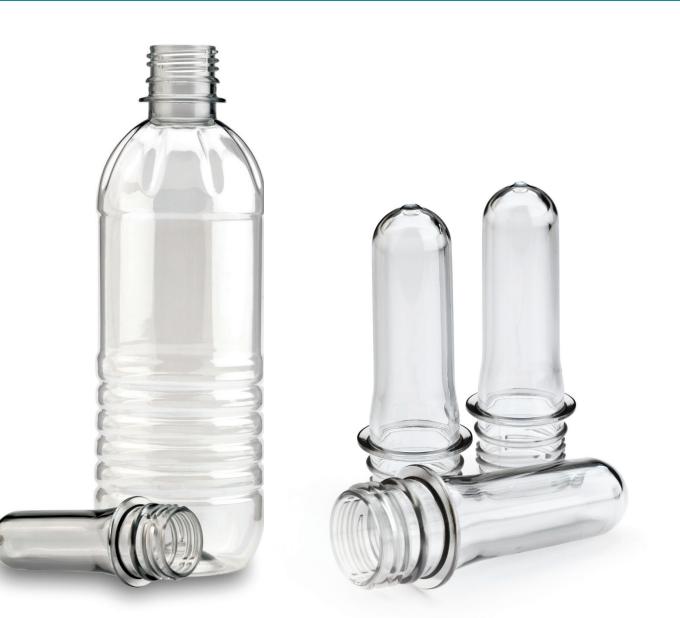

#### NEW HIGH-PERFORMANCE HOT RUNNER System for Pet Preforms

PET-Series incorporates features that focus on enhancing part quality, increasing productivity and lowering part cost. PET systems are compatible with many industry standard layouts, existing molds and fit into all major machine platforms including those with post mold technology. We also have the ability to accommodate non-standard configurations.

# **READY TO SUPPORT YOU IN ANY APPLICATION**

Mold-Masters has the ability to process PET in any format regardless of how advanced the application. Our products are engineered and proven to deliver the results you demand.

- Standard Mono-Layer
- Co-injection Multi-Layer Barrier
- Bio-resins
- PCR (Post Consumer Recycled)