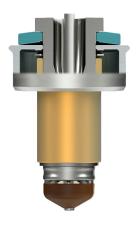

## **IFLOW MANIFOLD TECHNOLOGY**

iFLOW manifolds are manufactured from 2 separate pieces of steel where runners are carefully milled and polished into each half. iFLOW has the flexibility to incorporate a range of patented melt flow geometries, flow path options and runner shapes that just aren't possible with conventional gun-drilled manifolds. Once brazed together, they have the strength as though it was made from a single solid piece of steel.

Advantages of iFLOW include:

- Extensive flexibility for design optimization
- Best in-class melt management
- Industry leading mold fill balance
- Rapid color change performance
- Faster fill times
- Reduced fill pressure and AA levels
- Higher L/t preforms for light weighting

#### NEW MASTERSHIELD LEAK PROTECTION TECHNOLOGY

An innovative robust spring design that pre-loads the nozzle to the manifold providing an effective seal for enhanced leakage protection during cold start-ups and in the event of accidental overheating. Compared to conventional designs, it offers a much wider and more reliable range of operation. By minimizing excessive load on the entire stack that can result in plate deflection/bowing it also helps to reduce gate wear. Mold-Masters MasterSHIELD Technology is a standard component on all PET-Series hot runner systems.