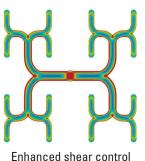

## **IFLOW MANIFOLD TECHNOLOGY**

iFLOW manifolds are manufactured from 2 separate pieces of steel where runners are carefully milled and polished into each half. iFLOW has the flexibility to incorporate a range of patented melt flow geometries, flow path options and runner shapes that just aren't possible with conventional gun-drilled manifolds. Once brazed together, they have the strength as though it was made from a single solid piece of steel.

Advantages of iFLOW include:

- Extensive flexibility for design optimization
- Best in-class melt management
- Industry leading mold fill balance
- Rapid color change performance
- Faster fill times
- Reduced fill pressure and AA levels
- Higher L/t preforms for light weighting