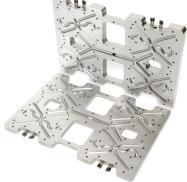

# **MOLD-MASTERS ORIGINAL TECHNOLOGY**

Not every hot runner system is the same. It's our original technology that you can't see that differentiates Mold-Masters from everyone else. For our customers, this translates into enhanced production quality, higher productivity and lower part costs. Unlock your operations full potential with Mold-Masters Technology. That's "Performance Delivered".

## **IFLOW MANIFOLD TECHNOLOGY**

iFLOW manifolds are manufactured from 2 separate pieces of steel where runners are carefully milled and polished into each half. iFLOW has the flexibility to incorporate a range of patented melt flow geometries, flow path options and runner shapes that just aren't possible with conventional gun-drilled manifolds. Once brazed together, they have the strength as though it was made from a single solid piece of steel.