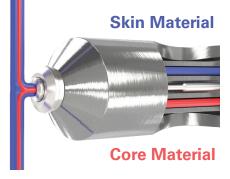

#### NEW MASTERSHIELD LEAK PROTECTION TECHNOLOGY

An innovative robust spring design that pre-loads the nozzle to the manifold providing an effective seal for enhanced leakage protection during cold start-ups and in the event of accidental overheating. Compared to conventional designs, it offers a much wider and more reliable range of operation. By minimizing excessive load on the entire stack that can result in plate deflection/bowing it also helps to reduce gate wear. Mold-Masters MasterSHIELD Technology is a standard component on all PET-Series hot runner systems.