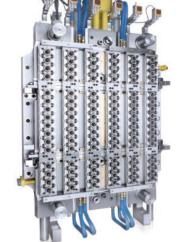

#### NEW HIGH-PERFORMANCE HOT RUNNER System for Pet Preforms

PET-Series incorporates features that focus on enhancing part quality, increasing productivity and lowering part cost. PET systems are compatible with many industry standard layouts, existing molds and fit into all major machine platforms including those with post mold technology. We also have the ability to accommodate non-standard configurations.

# **MOLD-MASTERS ORIGINAL TECHNOLOGY**

Not every hot runner system is the same. It's our original technology that you can't see that differentiates Mold-Masters from everyone else. For our customers, this translates into enhanced production quality, higher productivity and lower part costs. Unlock your operations full potential with Mold-Masters Technology. That's "Performance Delivered".