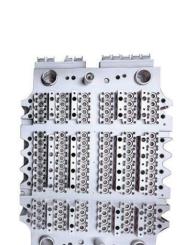

#### NEW HIGH-PERFORMANCE HOT RUNNER System for Pet Preforms

PET-Series incorporates features that focus on enhancing part quality, increasing productivity and lowering part cost. PET systems are compatible with many industry standard layouts, existing molds and fit into all major machine platforms including those with post mold technology. We also have the ability to accommodate non-standard configurations.

# **MOLD-MASTERS ORIGINAL TECHNOLOGY**

Not every hot runner system is the same. It's our original technology that you can't see that differentiates Mold-Masters from everyone else. For our customers, this translates into enhanced production quality, higher productivity and lower part costs. Unlock your operations full potential with Mold-Masters Technology. That's "Performance Delivered".