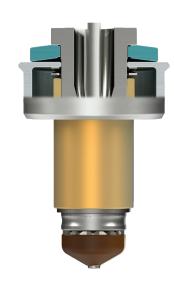

#### **NEW PET Nozzle**

- · Improved thermal profile.
- Field replaceable heater sleeve.
- NEW MasterSHIELD Leak Protection Technology.
- Increased service life of nozzle tip insulators.
- · Low power consumption.

## NEW MASTERSHIELD LEAK PROTECTION TECHNOLOGY

- A robust spring design that maintains the seal between the nozzle and manifold.
- Provides a more consistent sealing force vs. conventional designs.
- Minimizes risk of plate deflection/bowing that causes leakage and reduces gate wear.
- Offers a much wider and more reliable range of operation.
- Minimizes excessive load on the entire stack.