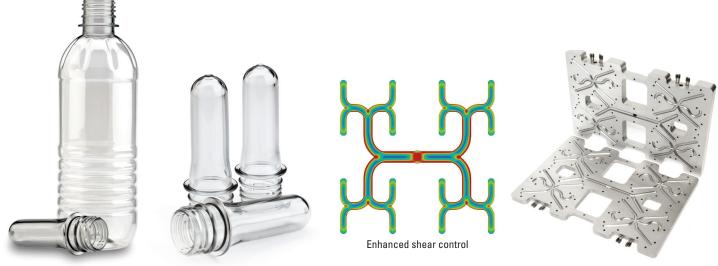

#### **iFLOW Manifold Technology**

- · Multi-level manifold design.
- · Best in-class melt management.
- Extensive flexibility for design optimization.
- Industry leading mold fill balance.
- Rapid performance.
- · Reduced AA levels.

### **SYSTEM OPTIONS**

• Co-injection Multi-Layer Barrier Technology