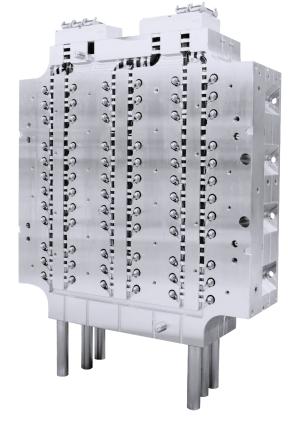

# THE HIGH-PERFORMANCE HOT RUNNER SYSTEM FOR PRODUCING PET PREFORMS

PET-Series incorporates features that focus on enhancing part quality, increasing productivity and lowering part cost. PET systems are compatible with many industry standard layouts, existing molds and fit into all major machine platforms including those with post mold technology. Now includes MasterSHIELD Technology, as standard, for enhanced leakage protection.

#### **iFLOW Manifold Technology**

- · Multi-level manifold design.
- · Best in-class melt management.
- Extensive flexibility for design optimization.
- Industry leading mold fill balance.
- Rapid performance.
- · Reduced AA levels.