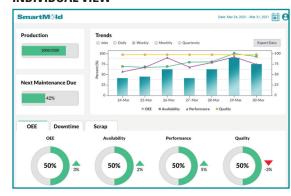

#### INDIVIDUAL VIEW

Compare productivity shift to shift. Track downtime and scrap.

#### **ANALYTICS & REPORTING**

Visual charts makes information easy to digest. Reports can be pulled on almost anything and scheduled to be run at regular intervals.