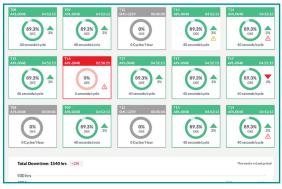

#### **MULTI-PLANT OVERVIEW**

See critical details of your facilities and molds from a global perspective. Filters allows users to focus on certain projects/regions.