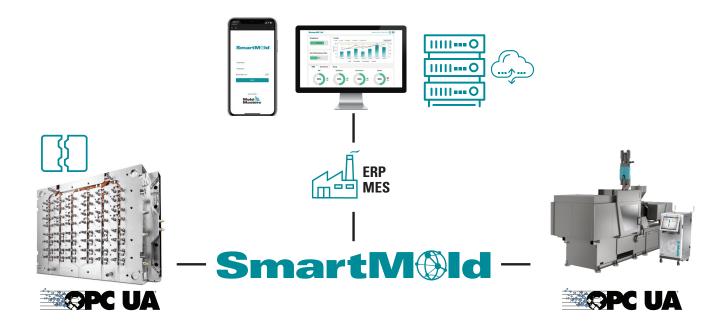

#### MOLD MONITORING SYSTEM

Mold-Masters SmartMOLD is a cloud-based software platform dedicated to the plastics industry providing real-time data to drive injection molding innovation. Process data is collected from sensors embedded within the injection mold which offers feedback and insights that drive enhanced productivity. Our solution is the first step towards predictive and autonomous capabilities within your facility.

Although SmartMOLD is focused on the mold, it also has the potential to pull data from injection molding machines. SmartMOLD is compatible with any brand of equipment.

#### DATA SYSTEM INTEGRATION

- Pull data into existing ERP/MES systems.
- API's available for any system.
- Export data in various formats (Exel, csv, xml, net, etc).

#### A GLOBAL SOLUTION

- Server facilities operating in several major regions.
- Compliance with local data privacy laws.
- Enhances data response times.
- Unlimited data storage.
- Global installation and technical support