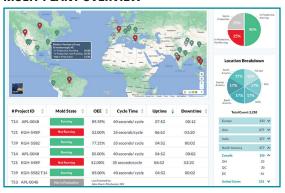

#### **MULTI-PLANT OVERVIEW**

See critical details of your facilities and molds from a global perspective. Filters allows users to focus on certain projects/regions.

#### INDIVIDUAL VIEW

Compare productivity shift to shift. Track downtime and scrap.

#### **ANALYTICS & REPORTING**

Visual charts makes information easy to digest. Reports can be pulled on almost anything and scheduled to be run at regular intervals.

#### PLANT PRODUCTION OVERVIEW

A simple high-level view with icons to quickly identify