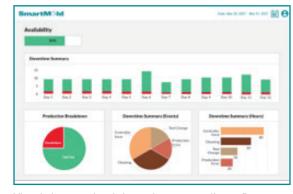

#### PLANT PRODUCTION OVERVIEW

A simple high-level view with icons to quickly identify