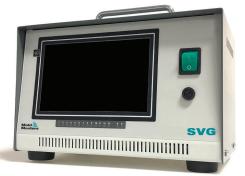

o 24 valves.
- · Up to 4 steps per cycle.

#### LARGE INTUITIVE TOUCH SCREEN HMI

- Quick and easy process monitoring and adjustments.
- · Real time graphs.
- · Configurable Easy View status page.

#### **IMM COMMUNICATION**

- Controller links triggers to the IMM.
- Ensures process precision and repeatability.

#### **UNIVERSAL COMPATIBILITY**

 Easily connect to Mold-Masters or any other manufacturers valve gated hot runner system.

#### **OPTIONAL FLOW CONTROL VALVES (HY)**

- Control and adjust valve pin opening speeds.
- Minimize or eliminate visual defects common with large part production.
- Upgrade your Hydraulic system at anytime.



SVG Standalone Controller Unit





Quick and simple process set-up









# **NEW**

8z "S" cabinet dimensions have now been reduced by **53%** 



# **SPECIFICATIONS**

Model: SVG-12C1

| Screen                    | 7" Color Touch Screen             |  |
|---------------------------|-----------------------------------|--|
| Valve Gates               | 8, 12 or 24                       |  |
| Gate Activation           | Single Solenoid Valves            |  |
| Digital Inputs            | Pin Position Back/Forward         |  |
| Input Triggering          | Dry Contact or 24VDC              |  |
| Digital Input Triggers    | Programmable Sequence Start       |  |
| Digital Outputs           | Fused at 2 amps                   |  |
| Analog Inputs             | (2) 0-10 volts, 4-20ma            |  |
| Modes                     | Automatic and Manual              |  |
| Timer Selections          | Absolute and Incremental          |  |