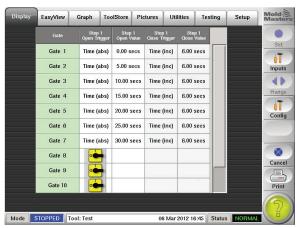

#### **ENHANCED FILL CONTROL**

- · Programmable sequence and timing.
- Manage up to 24 valves.
- · Up to 4 steps per cycle.

#### LARGE INTUITIVE TOUCH SCREEN HMI

- Quick and easy process monitoring and adjustments.
- · Real time graphs.
- · Configurable Easy View status page.