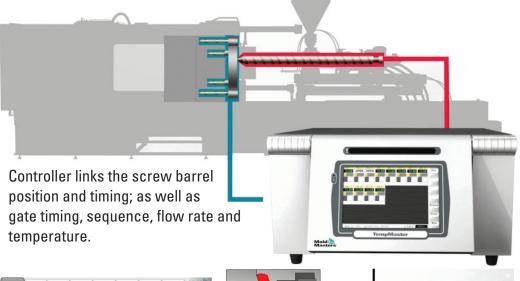

#### **IMM COMMUNICATION**

- Controller links triggers to the IMM.
- Ensures process precision and repeatability.

#### **ENHANCED FILL CONTROL**

- · Programmable sequence and timing.
- Manage up to 24 valves.
- · Up to 4 steps per cycle.