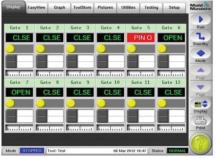

#### **ENHANCED FILL CONTROL**

- · Programmable sequence and timing.
- Manage up to 24 valves.
- · Up to 4 steps per cycle.

#### LARGE INTUITIVE TOUCH SCREEN HMI

- Quick and easy process monitoring and adjustments.
- · Real time graphs.
- · Configurable Easy View status page.