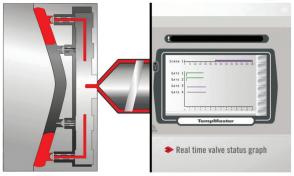

#### LARGE INTUITIVE TOUCH SCREEN HMI

- Quick and easy process monitoring and adjustments.
- · Real time graphs.
- · Configurable Easy View status page.