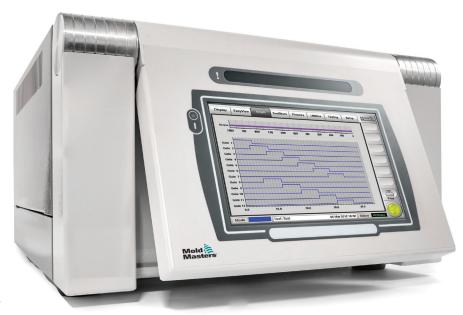

# **SEQUENTIAL VALVE GATE CONTROL**

Enhanced control of valve gate flow sequence and timing for pneumatic or hydraulic systems. Improve mold balance and part quality. Essential control when molding complex or large parts.

SVG Standalone Controller Unit

Quick and simple process set-up