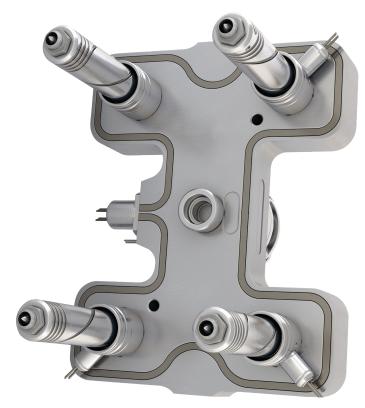

### **CONFIGURATION OPTIONS**

## Mold Masters

### **MANIFOLD OPTIONS**

1-Drop Offset

2-Drop Inline

4-Drop H