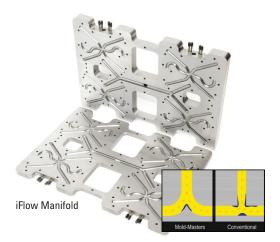

#### **iFLOW MANIFOLD TECHNOLOGY**

- Best in-class melt management.
- Industry leading mold fill balance.
- Rapid color change performance.
- Extensive flexibility for design optimization.
- Reduced stack height.