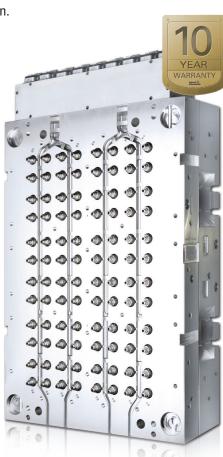

## LIGHTNING FAST, SPECIALIZED CAP & CLOSURE SYSTEM

Optimized for reliable high speed molding, Sprint systems are capable of <2 second cycle times, fast color changes, and low energy consumption. A range of special features ensures highest production quality while minimizing downtime. Now includes MasterSHIELD Technology as standard for enhanced leakage protection.

#### **SPRINT NOZZLES**

- Excellent thermal profile (10% Max Variation\*).
- Enhanced process repeatability.
- Produces high quality parts and minimizes scrap.
- NEW MasterSHIELD Leak Protection Technology.