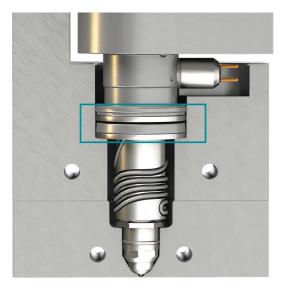

Mold

- Enhanced leakage protection between the nozzle and manifold.
- Incorporates an innovative spring design.
- Pre-loads nozzle to the manifold.
- Reliable even on cold start-ups.
- Patent pending.