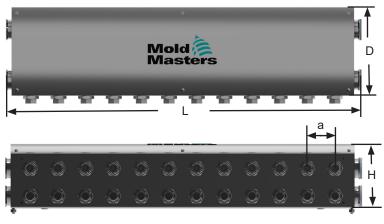

#### **Dimensions**

| No. of<br>Zones | Total Length<br>(L) mm | Depth (D)<br>mm | Height (H)<br>mm | Distance<br>between Ports<br>(a) mm | Ports (Flow range<br>1–20 L/min.)     | Ports (Flow range<br>2–40 L/min.)  | Main Inlet/<br>Outlet Ports | Weight (kg) |
|-----------------|------------------------|-----------------|------------------|-------------------------------------|---------------------------------------|------------------------------------|-----------------------------|-------------|
| 4               | 240                    | 165             | 115              | 50                                  | 3/8" NPT male or 3/8"<br>BSPP female* | 1/2" NPT male or 1/2" BSPT male    | 1" BSPP<br>female           | 3.9         |
| 8               | 440                    | 165             | 115              | 50                                  | 3/8" NPT male or 3/8"<br>BSPP female* | 1/2" NPT male or 1/2" BSPT male    | 1" BSPP<br>female           | 7.5         |
| 12              | 640                    | 165             | 115              | 50                                  | 3/8" NPT male or 3/8"<br>BSPP female* | 1/2" NPT male or<br>1/2" BSPT male | 1" BSPP<br>female           | 10          |

<sup>\*</sup>Default configuration for the UK. The unmarked ports are the default configuration for North America.