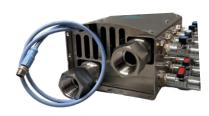

#### **Options**

Water manifold cable

Ball valves on termination ports

The top termination ports route water to the mold.

The bottom termination ports route water from the mold back to the main outlet port.

- 7. Connect the hoses to the mold.
- 8. Connect the water manifold cable to the female M12 connector of the data cable.
- 9. Connect the male HA4 connector of the data cable to a female HA4 terminal on a Mold-Masters temperature controller.