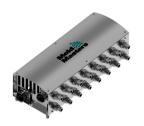

# **Quick Installation Guide for TempMaster Water Flow Manifold**

Water Flow Manifolds Dimensions Options

Installing the Water Flow Manifold Global Support







## **Water Flow Manifolds**



4-port





8-port 12-port

#### **Dimensions**





| No. of<br>Zones | Total Length<br>(L) mm | Depth (D)<br>mm | Height (H)<br>mm | Distance<br>between Ports<br>(a) mm | Ports (Flow range<br>1–20 L/min.)     | Ports (Flow range<br>2–40 L/min.)  | Main Inlet/<br>Outlet Ports | Weight (kg) |
|-----------------|------------------------|-----------------|------------------|-------------------------------------|---------------------------------------|------------------------------------|-----------------------------|-------------|
| 4               | 240                    | 165             | 115              | 50                                  | 3/8" NPT male or 3/8"<br>BSPP female* | 1/2" NPT male or 1/2" BSPT male    | 1" BSPP<br>female           | 3.9         |
| 8               | 440