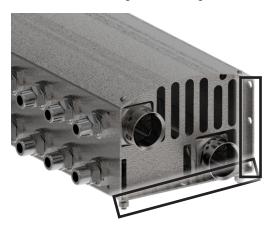

### Installing the Water Flow Manifold (WFMd)

Required equipment: Data cable with a male HA4 connector and a female M12 connector

1. Mount the WFMd using the mounting brackets and M6 bolts.

Figure 1-1 Side view of WFMd with mounting brackets highlighted