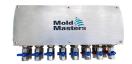

## **Water Flow Manifolds**

4-port

8-port 12-port

#### **Dimensions**

| No. of<br>Zones | Total Length<br>(L) mm | Depth (D)<br>mm | Height (H)<br>mm | Distance<br>between Ports<br>(a) mm | Ports (Flow range<br>1–20 L/min.)     | Ports (Flow range<br>2–40 L/min.)  | Main Inlet/<br>Outlet Ports | Weight (kg) |
|-----------------|------------------------|-----------------|------------------|-------------------------------------|---------------------------------------|------------------------------------|-----------------------------|-------------|
| 4               | 240                    | 165             | 115              | 50                                  | 3/8" NPT male or 3/8"<br>BSPP female* | 1/2" NPT male or 1/2" BSPT male    | 1" BSPP<br>female           | 3.9         |
| 8               | 440                    | 165             | 115              | 50                                  | 3/8" NPT male or 3/8"<br>BSPP female* | 1/2" NPT male or 1/2" BSPT male    | 1" BSPP<br>female           | 7.5         |
| 12              | 640                    | 165             | 115              | 50                                  | 3/8" NPT male or 3/8"<br>BSPP female* | 1/2" NPT male or<br>1/2" BSPT male | 1" BSPP<br>female           | 10          |