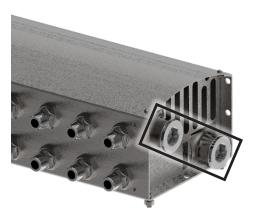

2. Install the end plugs on one set of inlet and outlet ports.

Figure 1-2 Side view of WFMd with end plugs installed (highlighted)

 Install the female fittings on the other set of inlet and outlet ports. See the table on the first page for more information about the fittings.

Figure 1-3 Side view of WFMd with female fittings installed on the inlet and outlet ports

4. Attach the feed pipe from the central water system to the inlet port (upper corner; incoming arrow of Figure 1-3).