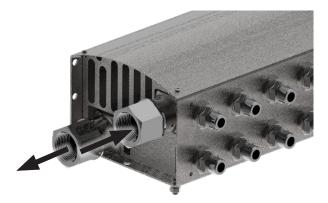

2. Install the end plugs on one set of inlet and outlet ports.

Figure 1-2 Side view of WFMd with end plugs installed (highlighted)

 Install the female fittings on the other set of inlet and outlet ports. See the table on the first page for more information about the fittings.

Figure 1-3 Side view of WFMd with female fittings installed on the inlet and outlet ports

4. Attach the feed pipe from the central water system to the inlet port (upper corner; incoming arrow of Figure 1-3).