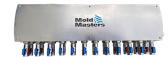

## **Water Flow Manifolds**

4-port

8-port 12-port

#### **Dimensions**

| No. of<br>Zones | Total Length<br>(L) mm | Depth (D)<br>mm | Height (H)<br>mm | Distance<br>between Ports<br>(a) mm | Ports (Flow range<br>1–20 L/min.)     | Ports (Flow range<br>2–40 L/min.)  | Main Inlet/<br>Outlet Ports | Weight (kg) |
|-----------------|------------------------|-----------------|------------------|-------------------------------------|---------------------------------------|------------------------------------|-----------------------------|-------------|
| 4               | 240                    | 165             | 115              | 50                                  | 3/8" NPT male or 3/8"<br>BSPP female* | 1/2" NPT male or 1/2" BSPT male    | 1" BSPP<br>female           | 3.9         |
| 8               | 440                    | 165             | 115              | 50                                  | 3/8" NPT male or 3/8"<br>BSPP female* | 1/2" NPT male or 1/2" BSPT male    | 1" BSPP<br>female           | 7.5         |
| 12              | 640                    | 165             | 115              | 50                                  | 3/8" NPT male or 3/8"<br>BSPP female* | 1/2" NPT male or<br>1/2" BSPT male | 1" BSPP<br>female           | 10          |