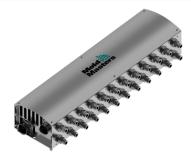

# **Quick Installation Guide for TempMaster Water Flow Manifold**

Water Flow Manifolds Dimensions Options

Installing the Water Flow Manifold Global Support







## **Water Flow Manifolds**



4-port





8-port 12-port

#### **Dimensions**





| No. of<br>Zones | Total Length<br>(L) mm | Depth (D)<br>mm | Height (H)<br>mm | Distance<br>between Ports<br>(a) mm | Ports (Flow range<br>1–20 L/min.)     | Ports (Flow range<br>2–40 L/min.)  | Main Inlet/<br>Outlet Ports | Weight (kg) |
|-----------------|------------------------|-----------------|------------------|-------------------------------------|---------------------------------------|------------------------------------|-----------------------------|-------------|
| 4               | 240                    | 165             | 115              | 50                                  | 3/8" NPT male or 3/8"<br>BSPP female* | 1/2" NPT male or 1/2" BSPT male    | 1" BSPP<br>female           | 3.9         |
| 8               | 440