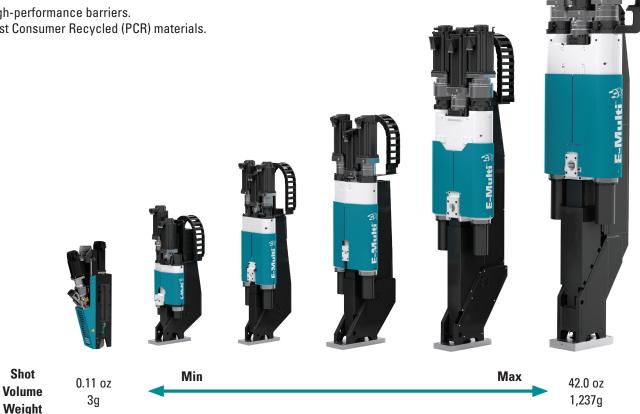

# **COMPREHENSIVE PRODUCT LINE**

### **Multi-Shot**

• Color variations.

Shot

### **Co-injection**

- High-performance barriers.
- Post Consumer Recycled (PCR) materials.