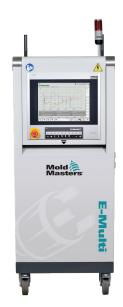

### **ADVANCED FULL FUNCTION CONTROLLER**

The full featured E-Multi controller, with easy to navigate 15" touch screen, gives the operator complete process flexibility.

As standard, the controller is equipped with SPC (Statistical Process Control), data logging and Multi-Level password and RFID access cards so only authorized individuals can change process variables.

Centralize and enhance your molding processes by integrating additional molding functions directly into the E-Multi controller.