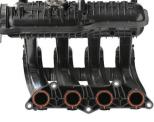

### **Co-injection**

- High-performance barriers.
- Post Consumer Recycled (PCR) materials.