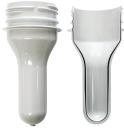

electric, auxiliary injection platform offers proven precision, repeatability, versatility and reliability. The E-Multi is perfectly suited to meet the processing and capacity demands of your multi-material applications across any industry.

### **KEY FEATURES**

### **BROAD APPLICATION SUITABILITY**

- Multi-Material.
- Multi-Shot.
- Co-injection Multi-Layer.

#### **SERVO DRIVEN**

- High precision, fast, repeatable and reliable performance.
- Suitable for high tolerance applications.
- Maintain critical shot weight accuracy.

### **UNIVERSAL COMPATIBILITY**

- Can be installed on <u>ANY</u> Injection Molding Machine.
- Seamless operation via IMM interface.
- Integrate robotic interface.

### **ALL ELECTRIC**

- Viable for clean room applications.
- Minimal maintenance requirements.











Horizontal or vertical installation

# **COMPREHENSIVE PRODUCT LINE**

#### **Multi-Material**

- Over-molding.
- Sealing surfaces.

### **Multi-Shot**

• Color variations.

Shot

### **Co-injection**

- High-performance barriers.
- Post Consumer Recycled (PCR) materials.





### **ADVANCED FULL FUNCTION CONTROLLER**

The full featured E-Multi controller, with easy to navigate 15" touch screen, gives the operator complete process flexibility.

As standard, the controller is equipped with SPC (Statistical Process Control), data logging and Multi-Level password and RFID access cards so only authorized individuals can change process variables.

Centralize and enhance your molding processes by integrating additional molding functions directly into the E-Multi controller.

## **QUESTIO