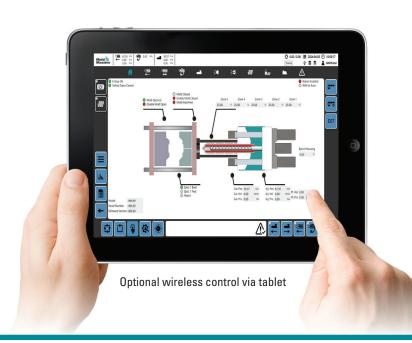

## **ADVANCED FULL FUNCTION CONTROLLER**

- · Full featured.
- Compact design.
- Wired pendant interface (standard).
- 12" touch screen display (optional).
- Wireless tablet interface (optional).
- Easy to navigate software.

The controller is equipped with SPC (Statistical Process Control), data logging and Multi-Level password protection.