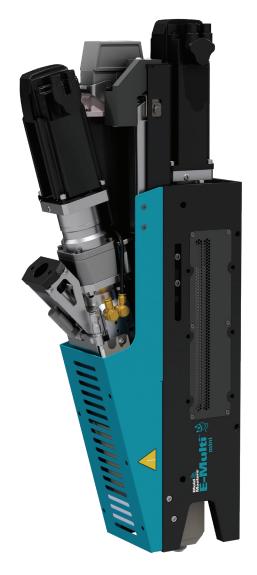

# EXTEND YOUR CAPABILITIES INTO SMALL MULTI-SHOT APPLICATIONS

Easily and economically convert any existing Injection Molding Machine to allow multi-shot capabilities. The successful E-Multi, all electric, auxiliary injection platform offers proven precision, repeatability, versatility and reliability. The E-Multi mini is perfectly suited to meet the processing and capacity demands of your small shot multi-material applications across any industry.

#### **UNIVERSAL COMPATIBILITY**

- Mounts directly to the mold.
- Can be installed vertically, horizontally or at any angle.
- Utilization on ANY Injection Molding Machine.

### **ALL ELECTRIC**

- Viable for clean room applications.
- Minimal maintenance requirements.

| Model Number              |          | EM-MINI               |        |        |
|---------------------------|----------|-----------------------|--------|--------|
| Plunger Diameter          | mm       | 8                     | 9      | 10     |
|                           | in       | 0.31                  | 0.35   | 0.39   |
| Injection Pressure        | bar      | 2,000                 | 1,580  | 1,280  |
|                           | psi      | 29,000                | 22,900 | 18,550 |
| Injection Stroke          | mm       | 60                    |        |        |
|                           | in       | 2.3                   |        |        |
| Nozzle Stroke             | mm       | 100                   |        |        |
|                           | in       | 3.9                   |        |        |
| Shot Volume               | СС       | 3.0                   | 3.8    | 4.7    |
|                           | oz. PS   | 0.11                  | 0.13   | 0.17   |
| Shot Weight               | g PS     | 3.0                   | 3.8    | 4.7    |
|                           | lb.      | 0.007                 | 0.008  | 0.010  |
| Feed Screw Diameter       | mm       | 16                    |        |        |
|                           | in       | 0.63                  |        |        |
| Max. Screw Speed          | rpm      | 350                   |        |        |
| Max. Screw Torque         | Nm       | 25                    |        |        |
| Screw Ratio               | L/D      | 13                    |        |        |
| * Max. Injection Velocity | mm/s     | 200                   |        |        |
|                           | in/s     | 7.9                   |        |        |
| * Max. Injection Rate     | cc/s     | 10                    | 13     | 16     |
|                           | oz. PS/s | 0.35                  | 0.45   | 0.55   |
| Nozzle Contact Force      | kN       | 10                    |        |        |
|                           | lbf      | 2,200                 |        |        |
| Unit Weight               | kg       | 55                    |        |        |
|                           | lbs      | 121                   |        |        |
| Unit Dimensions           | mm       | 830 L x 140 W x 335 H |        |        |
|                           | in       | 32 L x 6 W x 13 H     |        |        |