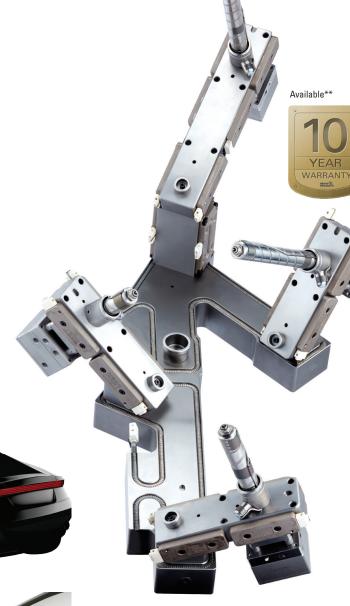

#### FIELD REPLACEABLE COMPONENTS

- Focused on minimizing downtime.
- Nozzle heater sleeves (F-Style).
- Manifold flexible tubular heaters.
- · Manifold heater plates.
- Quick release actuators.

- Precise thermal profile.
- Eliminates cold spots and won't shift like heater coils.
- · Individually tailored heater channels optimize thermal profiles.
- Superior reliability maximizes uptime.
- Eliminates spare heater costs.
- Available industry-leading 10-year warranty.

## **NEW COMPACT QUICK RELEASE ACTUATORS**

- More compact height and cut-out (vs. previous design).
- Quick release design minimizes service downtime.
- Valve pin anti-rotation, height position and stroke adjustment are standard features.
- Position of Air/Hydraulic and Cooling lines can be rotated to improve access when space is limited.