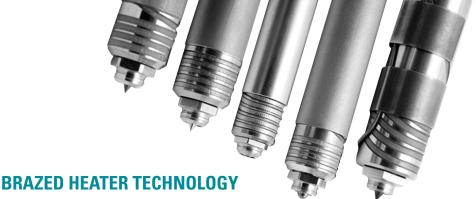

#### **DURA+ NOZZLES**

- Precise thermal profile.
- Maintains molded part quality and strength.
- · Prevents resin burns.
- · Excellent process repeatability.

#### STAINLESS STEEL CONSTRUCTION

- · Unmatched corrosion resistance.
- Helps prevent contamination defects.
- · Extends service life.