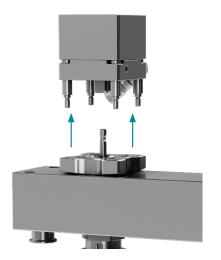

## **NEW COMPACT QUICK RELEASE ACTUATORS**

- More compact height and cut-out (vs. previous design).
- Quick release design minimizes service downtime.
- Valve pin anti-rotation, height position and stroke adjustment are standard features.
- Position of Air/Hydraulic and Cooling lines can be rotated to improve access when space is limited.