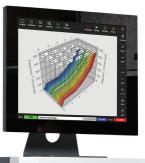

# **FULL COLOR TOUCH SCREENS**

- Intuitive and easy to use.
- Available in 8", 12", and 17" sizes.

# Screens

TS17