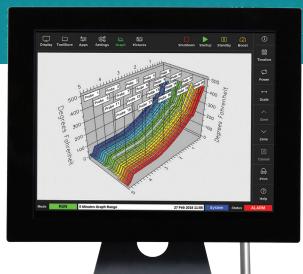

# **FULL COLOR TOUCH SCREENS**

- Intuitive and easy to use.
- Available in 8", 12", and 17" sizes.

# Screens

TS17