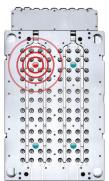

#### MANIFOLD PLASTIC LEAK DETECTION

- An industry first.
- Utilizes Thermal Analysis to detect plastic leakage within the manifold pocket.
- Provides an enhanced layer of protection.
- Available as an option on all M3 controllers.