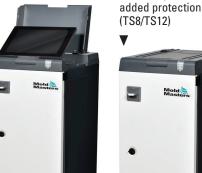

#### MANIFOLD PLASTIC LEAK DETECTION

- An industry first.
- Utilizes Thermal Analysis to detect plastic leakage within the manifold pocket.
- Provides an enhanced layer of protection.
- Available as an option on all M3 controllers.