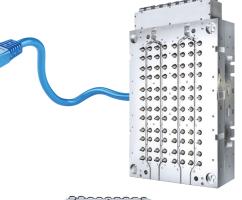

#### TC-CONNECT TECHNOLOGY

- Eliminate conventional thermocouple mold cables (50% of all mold cables).
- Save money, save space, reduce weight, reduce clutter.
- Traditional TC mold cables are replaced by a single, lightweight data communication cable.
- · Does not affect conventional mold wiring.
- Simple compatibility with new and older hot runner systems.