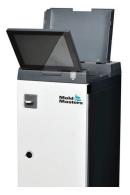

#### **FOLD AWAY FULL COLOR TOUCH SCREEN**

• Protects screen during shipment and storage.

| Cabinet Size | Screen Size | # of Cards (Max) | # of Zones (Max) | Dimensions WxDxH cm (in.) |
|--------------|-------------|------------------|------------------|---------------------------|
| XS           | 8"          | 6                | 24               | 28x42x68 (11x17x27)       |
| S            | 12"         | 12               | 48               | 35x45x120 (14x18x47)      |
| М            | 12"         | 24               | 96               | 35x45x138 (14x18x54)      |
| L            | 17"         | 36               | 144              | 50x60x189 (20x24x74)      |
| XL           | 17"         | 63               | 252              | 57x74x169 (22x29x666)     |

Fold away screen for